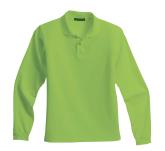

### Grades K-5

- Bright green or navy polo
- Navy bottoms

# **Polo Shirts**

\*\*Not all colors are available in all sizes\*\*

\*\*Not all colors are available in all sizes\*\*

| ADULT POLO SHIRTS       | SIZES<br>XS-3XL |
|-------------------------|-----------------|
| Adult Short Sleeve Polo | \$10.75         |
| Adult Long Sleeve Polo  | \$13.50         |