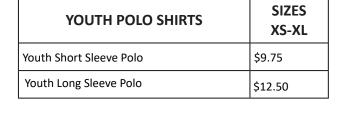

# **Boys Oxford Dress Shirts**

| YOUTH WHITE DRESS SHIRTS            | SIZES 4-20<br>HUSKY & PLUS<br>10-20 |
|-------------------------------------|-------------------------------------|
| Girls Short/Long Sleeve Blouse      | \$11.95                             |
| Girls Short/Long Sleeve Blouse Plus | \$12.95                             |
| Boys Short/Long Sleeve Oxford       | \$13.95 - \$14.95                   |
| Boys Short/Long Sleeve Oxford Husky | \$14.95 - \$15.95                   |