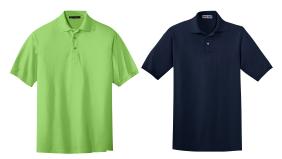

### Grades K-5

- Bright green or navy polo
- Navy bottoms

# **Polo Shirts**

\*\*Not all colors are available in all sizes\*\*

\*\*Not all colors are available in all sizes\*\*

| ADULT POLO SHIRTS       | SIZES<br>XS-3XL |
|-------------------------|-----------------|
| Adult Short Sleeve Polo | \$10.75         |
| Adult Long Sleeve Polo  | \$13.50         |