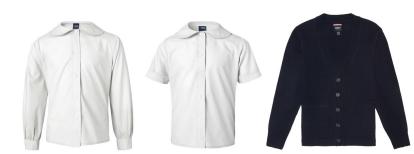

### Grades 6-8

- White dress shirt with custom blue/green tie
- Navy bottoms

\*Our full detailed dress code can be found in the Parent Student Handbook which is posted on the school website.

# **Boys Oxford Dress Shirts**

| YOUTH WHITE DRESS SHIRTS            | SIZES 4-20<br>HUSKY & PLUS<br>10-20 |
|-------------------------------------|-------------------------------------|
| Girls Short/Long Sleeve Blouse      | \$11.95                             |
| Girls Short/Long Sleeve Blouse Plus | \$12.95                             |
| Boys Short/Long Sleeve Oxford       | \$13.95 - \$14.95                   |
| Boys Short/Long Sleeve Oxford Husky | \$14.95 - \$15.95                   |

# Girls Blouses & Unisex Cardigan

| UNISEX NAVY SWEATER | SIZES<br>S-2XL |
|---------------------|----------------|
| Cardigan Sweater    | \$20.95        |